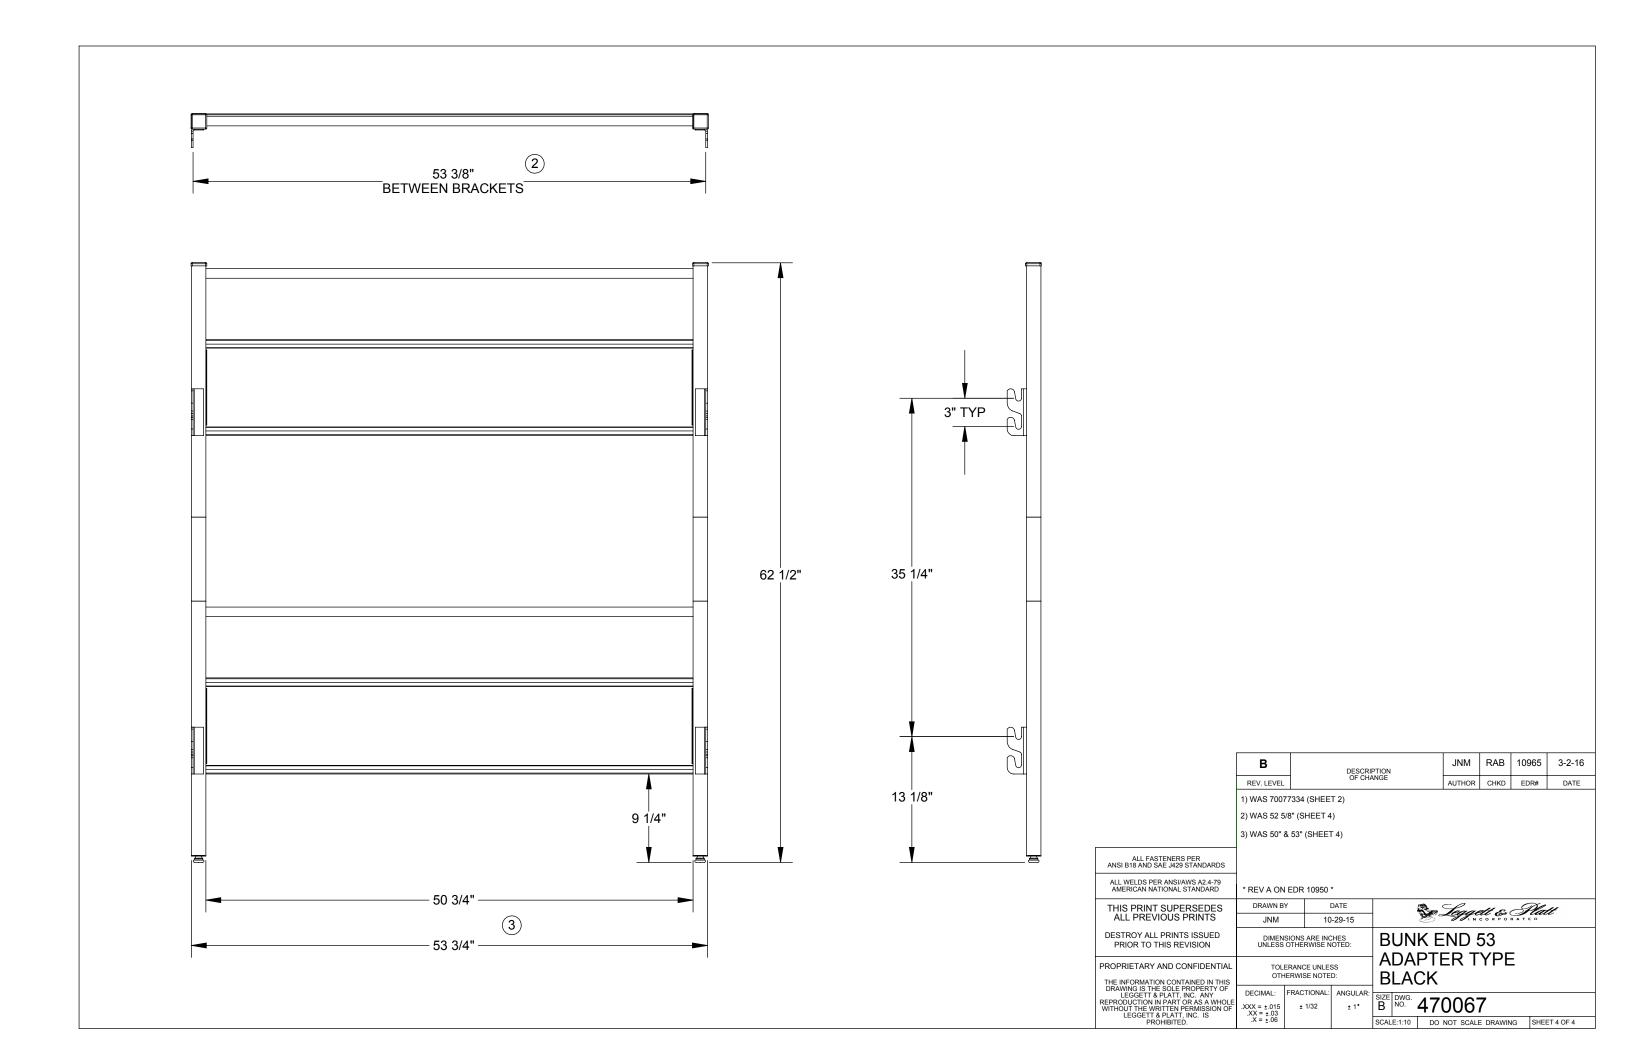

PRODUCT: BUNK END 53, ADAPTER TYPE

**GENERAL** 

**APPLICATION: 53" WIDE** 

FINISH: BLACK

FOOT ATTACHMENTS: METAL GLIDES

PACKAGED WEIGHT: 88 LBS

**UPC CODE:** 094325242887

CONSTRUCTION

VERTICAL SUPPORTS: 1 1/2" X 18 GA. SQUARE TUBING

CROSS SUPPORTS: 1" X 1" X 18 GA.

HEADBOARD/FOOTBOARD BRACKETS: HOOK-ON

REMARKS:

| В                         | DESCRIPTION | JNM    | RAB  | 10965 | 3-2-16 |  |  |  |  |
|---------------------------|-------------|--------|------|-------|--------|--|--|--|--|
| REV. LEVEL                | OF CHANGE   | AUTHOR | CHKD | EDR#  | DATE   |  |  |  |  |
| 1) WAS 70077334 (SHEET 2) |             |        |      |       |        |  |  |  |  |
| 2) WAS 52 5/8" (SHEET 4)  |             |        |      |       |        |  |  |  |  |

3) WAS 50" & 53" (SHEET 4)

DATE

10-29-15

| ALL WELDS PER ANSI/AWS A2.4-79<br>AMERICAN NATIONAL STANDARD | * REV A ON EDR 10950 *                 |      |  |
|--------------------------------------------------------------|----------------------------------------|------|--|
| THIS PRINT SUPERSEDES                                        | DRAWN BY                               | DA   |  |
| ALL PREVIOUS PRINTS                                          | JNM                                    | 10-2 |  |
| DESTROY ALL PRINTS ISSUED PRIOR TO THIS REVISION             | DIMENSIONS ARE INCHUNLESS OTHERWISE NO |      |  |

ALL FASTENERS PER ANSI B18 AND SAE J429 STANDARDS

ARE INCHES

PROPRIETARY AND CONFIDENTIAL TOLERANCE UNLESS OTHERWISE NOTED: DECIMAL:

THE INFORMATION CONTAINED IN THIS DRAWING IS THE SOLE PROPERTY OF LEGGETT & PLATT, INC. ANY REPRODUCTION IN PART OR AS A WHOLE WITHOUT THE WRITTEN PERMISSION OF LEGGETT & PLATT, INC. IS PROHIBITED. FRACTIONAL: ANGULA  $.XXX = \pm .015$   $.XX = \pm .03$   $.X = \pm .06$ 

Leggell & Platt **BUNK END 53 ADAPTER TYPE** DLACK

|     | В    | LA          | <b>-</b> Ν           |              |
|-----|------|-------------|----------------------|--------------|
| AR: |      | DWG.<br>NO. | 470067               |              |
|     | SCAL | E:1:18      | DO NOT SCALE DRAWING | SHEET 1 OF 4 |