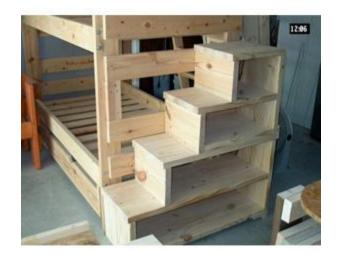

# **Staircase Assembly Instructions**

### <u>Notes</u>

Setup takes roughly 1 hour. It is easiest if you have two people doing it. If you are not sure how to install a piece always refer back to the picture above to see how everything fits together. Please read through the entire instructions to familiarize yourself first before beginning assembly.