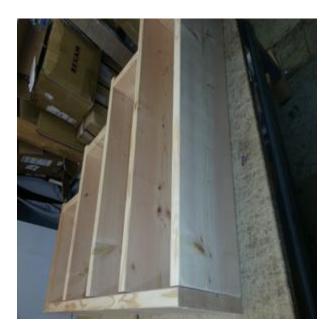

egs on that side.

Pilot holes have been predrilled into all necessary pieces.

You may want to add soap to the screws, the soap acts as a lubricant and makes driving them into the wood easier.

## Step One



Lay the 2" x 12" x 44" On Edge, As Shown In The Image. Place the 2" x 12 x 19-1/2" Top Shelf On Top Of The 2" x 12" x 44". That Is On Edge. Drill The Screws In To The Wood, Nice And Tight.

# Step Two



Place The 2" x 12" x 9-1/2" Under The Top Shelf. Drill And Screw Nice And Tight.

# Step Three



Place The 2" x 12" x 26-5/8" Under The 2" x 12" x 9-1/2". Screw On Too The Size Of The 2" x 12" x 44" As Well.

## **Step Four**



Place The 2" x 12" x 35-1/2" Under The 2" x 12" x 9-1/2". Screw Nice And Tight And Screw On Too The Size Of The 2" x 12" x 44" As Well.

### **Step Five**



Place The 2" x 12" x 44" Under The 2" x 12" x 9-1/2" Screw Nice And Tight And Screw On To The Size Of The 2" x 12" x 44" As Well. Place the Bottom Shelf On The 2" x 12" x 44" Under The 2" x 12" x 9-1/2" And Screw On To The Side Of The Size Of The 2" x 12" x 44" As Well.

## **Included In This Shipment**

- (3) Pieces Of Pine Wood Cut 2" x 12" x 44"
- (4) Pieces Of Pine Wood Cut 2" x 12" x 9-1/2"
- (1) Piece Of Pine Wood Cut 2" x 12" x 19"
- (1) Piece Of Pine Wood Cut 2" x 12 x 26-58"
- (1)- Piece Of Pine Wood Cut 2" x 12" x 35-1/2"

(40) Pieces Of 2-1/2" Dry Wall Screws

(1) Set Of Instructions



## Additional Pictures For Reference