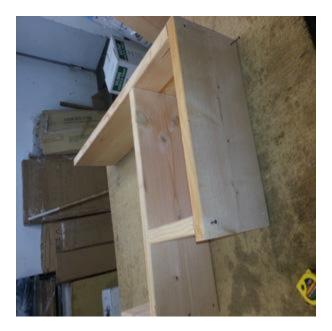

# Step Three

Place The 2" x 12" x 26-5/8" Under The 2" x 12" x 9-1/2". Screw On Too The Size Of The 2" x 12" x 44" As Well.

## **Step Four**

Place The 2" x 12" x 35-1/2" Under The 2" x 12" x 9-1/2". Screw Nice And Tight And Screw On Too The Size Of The 2" x 12" x 44" As Well.

### **Step Five**

Place The 2" x 12" x 44" Under The 2" x 12" x 9-1/2" Screw Nice And Tight And Screw On To The Size Of The 2" x 12" x 44" As Well. Place the Bottom Shelf On The 2" x 12" x 44" Under The 2" x 12" x 9-1/2" And Screw On To The Side Of The Size Of The 2" x 12" x 44" As Well.

## Additional Pictures For Reference