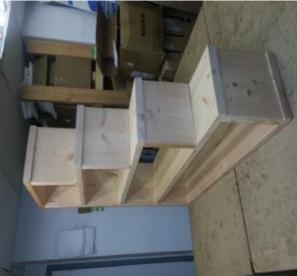

lace The 2" x 12" x 35-1/2" Under The 2" x 12" x 9-1/2". Screw Nice And Tight And Screw On Too The Size Of The 2" x 12" x 44" As Well.

### **Step Five**



Place The 2" x 12" x 44" Under The 2" x 12" x 9-1/2" Screw Nice And Tight And Screw On To The Size Of The 2" x 12" x 44" As Well. Place the Bottom Shelf On The 2" x 12" x 44" Under The 2" x 12" x 9-1/2" And Screw On To The Side Of The Size Of The 2" x 12" x 44" As Well.

## **Included In This Shipment**

- (3) Pieces Of Pine Wood Cut 2" x 12" x 44"
- (4) Pieces Of Pine Wood Cut 2" x 12" x 9-1/2"
- (1) Piece Of Pine Wood Cut 2" x 12" x 19"
- (1) Piece Of Pine Wood Cut 2" x 12 x 26-58"
- (1)- Piece Of Pine Wood Cut 2" x 12" x 35-1/2"

(40) Pieces Of 2-1/2" Dry Wall Screws

(1) Set Of Instructions



## Additional Pictures For Reference