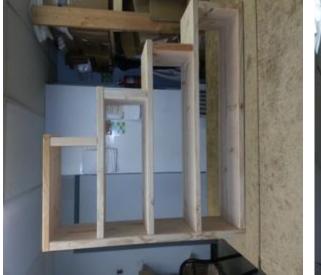

## Step One

Lay the 2" x 12" x 44" On Edge, As Shown In The Image. Place the 2" x 12 x 19-1/2" Top Shelf On Top Of The 2" x 12" x 44". That Is On Edge. Drill The Screws In To The Wood, Nice And Tight.

# Step Two

Place The 2" x 12" x 9-1/2" Under The Top Shelf. Drill And Screw Nice And Tight.

# Step Three

Place The 2" x 12" x 26-5/8" Under The 2" x 12" x 9-1/2". Screw On Too The Size Of The 2" x 12" x 44" As Well.

## **Step Four**

Place The 2" x 12" x 35-1/2" Under The 2" x 12" x 9-1/2". Screw Nice And Tight And Screw On Too The Size Of The 2" x 12" x 44" As Well.

### **Step Five**

Place The 2" x 12" x 44" Under The 2" x 12" x 9-1/2" Screw Nice And Tight And Screw On To The Size Of The 2" x 12" x 44" As Well. Place the Bottom Shelf On The 2" x 12" x 44" Under The 2" x 12" x 9-1/2" And Screw On To The Side Of The Size Of The 2" x 12" x 44" As Well.