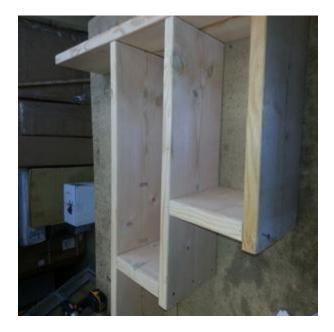

## Step One

Lay the 2" x 12" x 44" On Edge, As Shown In The Image. Place the 2" x 12 x 19-1/2" Top Shelf On Top Of The 2" x 12" x 44". That Is On Edge. Drill The Screws In To The Wood, Nice And Tight.

# Step Two

Place The 2" x 12" x 9-1/2" Under The Top Shelf. Drill And Screw Nice And Tight.

# Step Three

Place The 2" x 12" x 26-5/8" Under The 2" x 12" x 9-1/2". Screw On Too The Size Of The 2" x 12" x 44" As Well.

## **Step Four**

Place The 2" x 12" x 35-1/2" Under The 2" x 12" x 9-1/2". Screw Nice And Tight And Screw On Too The Size Of The 2" x 12" x 44" As Well.

### **Step Five**

Place The 2" x 12" x 44" Under The 2" x 12" x 9-1/2" Screw Nice And Tight And Screw On To The Size Of The 2" x 12" x 44" As Well. Place the Bottom Shelf On The 2" x 12" x 44" Under The 2" x 12" x 9-1/2" And Screw On To The Side Of The Size Of The 2" x 12" x 44" As Well.