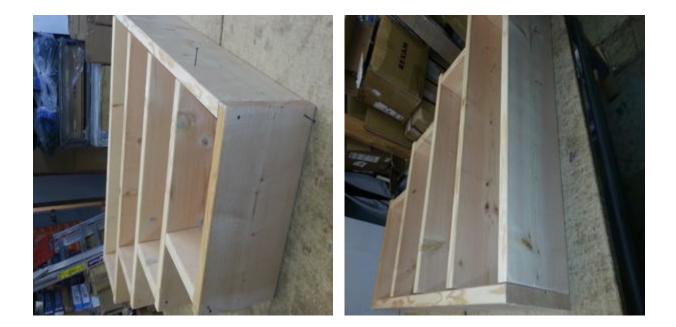

## Step One

Lay the 2" x 12" x 44" On Edge, As Shown In The Image. Place the 2" x 12 x 19-1/2" Top Shelf On Top Of The 2" x 12" x 44". That Is On Edge. Drill The Screws In To The Wood, Nice And Tight.

# Step Two

Place The 2" x 12" x 9-1/2" Under The Top Shelf. Drill And Screw Nice And Tight.

# Step Three

Place The 2" x 12" x 26-5/8" Under The 2" x 12" x 9-1/2". Screw On Too The Size Of The 2" x 12" x 44" As Well.

## **Step Four**

Place The 2" x 12" x 35-1/2" Under The 2" x 12" x 9-1/2". Screw Nice And Tight And Screw On Too The Size Of The 2" x 12" x 44" As Well.

### **Step Five**

Place The 2" x 12" x 44" Under The 2" x 12" x 9-1/2" Screw Nice And Tight And Screw On To The Size Of The 2" x 12" x 44" As Well. Place the Bottom Shelf On The 2" x 12" x 44" Under The 2" x 12" x 9-1/2" And Screw On To The Side Of The Size Of The 2" x 12" x 44" As Well.